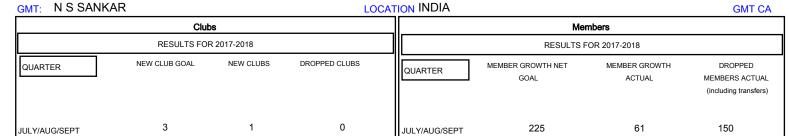

## District 318 D

Results as of: 08/31/2017

0

0

0

OCT/NOV/DEC

JAN/FEB/MAR

APR/MAY/JUNE

| DROPPED CLUBS: 0 |     |
|------------------|-----|
| DROPPED MEMBERS  |     |
| DECEASED         | 2   |
| CLUB CANCELLED   | 0   |
| OTHER            | 148 |
| TOTAL            | 150 |

| 13 CLUBS OF 146 ADDED 1 OR MORE |   |
|---------------------------------|---|
| NEW MEMBERS                     |   |
|                                 |   |
|                                 | i |
|                                 | ı |