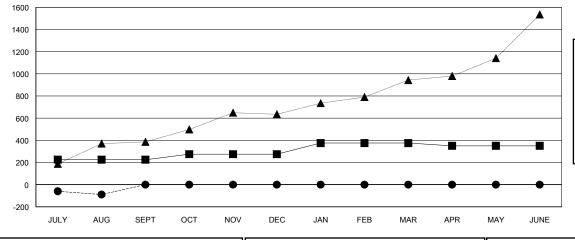

## GOALS AND ACTUAL MEMBERS CUMULATIVE

| -■- MEMBER GROWTH NET GOAL        |  |
|-----------------------------------|--|
| - ● - MEMBER GROWTH ACTUAL        |  |
| - ▲ - LAST YEAR MEMBERSHIP ACTUAL |  |
|                                   |  |
|                                   |  |
|                                   |  |