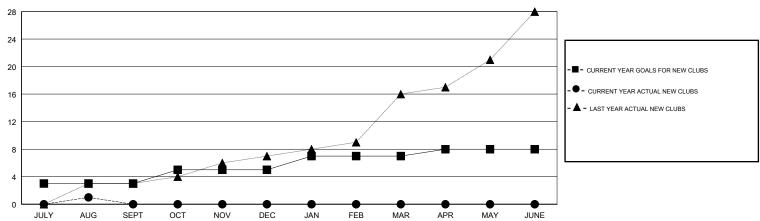

OCT/NOV/DEC

JAN/FEB/MAR

APR/MAY/JUNE

2

## MONTHLY MEMBERSHIP PROGRESS REPORT

## District 318 D

Results as of: 08/31/2017

0

0

0



OCT/NOV/DEC

JAN/FEB/MAR

APR/MAY/JUNE

50

100

-25

0

0

0

## GOALS AND ACTUAL NEW CLUBS CUMULATIVE

0

0

0

0

0



## GOALS AND ACTUAL MEMBERS CUMULATIVE



| -■- MEMBER GROWTH NET GOAL        |  |
|-----------------------------------|--|
| - ● - MEMBER GROWTH ACTUAL        |  |
| - ▲ - LAST YEAR MEMBERSHIP ACTUAL |  |
|                                   |  |
|                                   |  |
|                                   |  |

| DROPPED CLUBS: 0 |     |
|------------------|-----|
| DROPPED MEMBERS  |     |
| DECEASED         | 2   |
| CLUB CANCELLED   | 0   |
| OTHER            | 148 |
| TOTAL            | 150 |

| 13 CLUBS OF 146 ADDED 1 OR MORE |   |
|---------------------------------|---|
| NEW MEMBERS                     |   |
|                                 |   |
|                                 | i |
|                                 | ı |

FEMALE 877 (16.10%)
Women Percentage